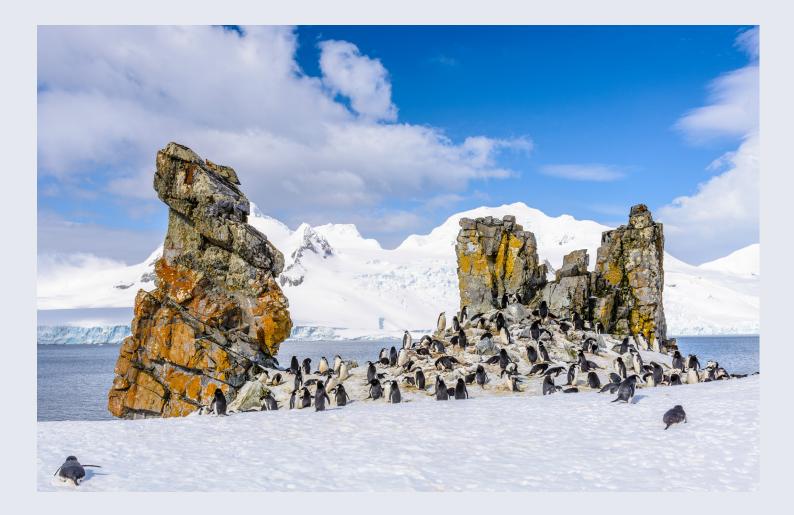

### ANTARCTICA

Feel the tug of adventure calling you beyond the ordinary, to the pure white wonders of Antarctica. For the truly adventurous at heart, few places lure like an expedition to extreme and exquisite Antarctica. Sail to the ends of the earth, and join the exclusive and honoured club who have stepped foot in this most magical and pristine of all continents. Dreams come true in Antarctica, especially for wildlife lovers who want to witness the golden collars of breathtaking penguin colonies and navigate between islands stacked with elephant seals. Feel truly humbled as you're immersed in the unique ecosystems and pure, untouched beauty of this vast whitewashed land. Our teams of experts have years of knowledge and experience, and they are always on hand to share the secrets of this icy continent. Choose to sail the vast Drake Passage, or simply shortcut the crossing with a flight straight to last continent. You can also embark on epic adventures on iconic islands written into legend by intrepid adventurers who came before. Travel in ultra-luxury to the final frontier of earthly travel, and reach this fabled, distant, and most mysterious continent.

#### SHIPS SAILING IN THE REGION

Silver Wind 9 voyages

Silver Cloud 12 voyages

Leopard seal resting on ice in the Antarctic peninsula.

Chinstrap Penguins and a rock in Half Moon Island of the South Shetland Islands.