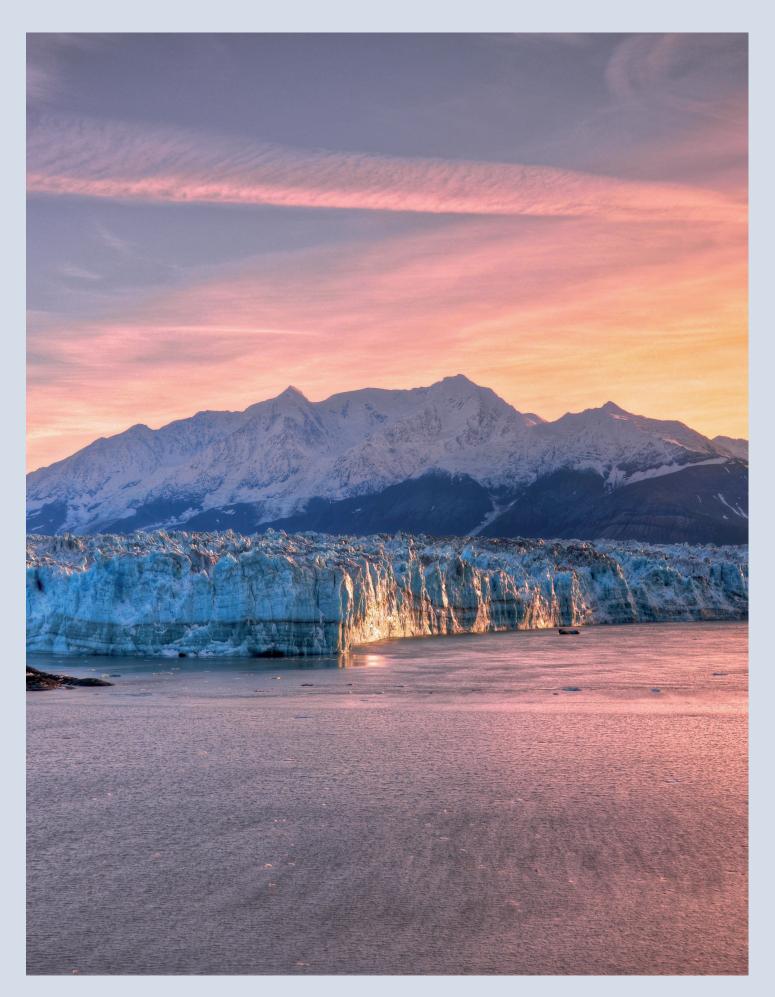

### ALASKA

Calling the adventurous - Alaska's immense and immaculate wilderness awaits. Feel perspectives shifting and boundaries breaking, as the enormity of Alaska's colossal scenery stirs something within. Shrink in the shadow of crumpled mountain peaks, approach humbling glaciers with awe, and glimpse wildlife exploring freely as wild animals should. To step into this wild, thrilling realm is to experience the ultimate in adventure and expedition. Alaska's epic intensity never relents, and even as the sun fades, the mountain-scapes give way to wonders like charcoal-black skies covered by a spread of infinite stars. Then, there is the remarkable Inside Passage, with its jutting fjords and fractured islands offering scenic routes to the footholds of mighty glaciers and ice worlds including the extraordinary Mendenhall Glacier and Ice Caves. Venture in luxury to shores where crowds of pine forests wait, framed by mountain ranges. Amazing scenery is a constant companion as you sail for faraway fishing towns and winding fjords like spectacular Endicott Arm. Put simply, Alaska has never felt so close. If you have ever wanted to discover the highlights of this wild and untethered domain, now is the time.

#### SHIPS SAILING IN THE REGION

Silver Nova 18 voyages Silver Muse

S.A.L.T. OTIVM

Hubbard Glacier, Alaska.

Wrangell-St. Elias National<br/>Park and Preserve.Sunrise at Hubbard Glacier,<br/>Alaska.