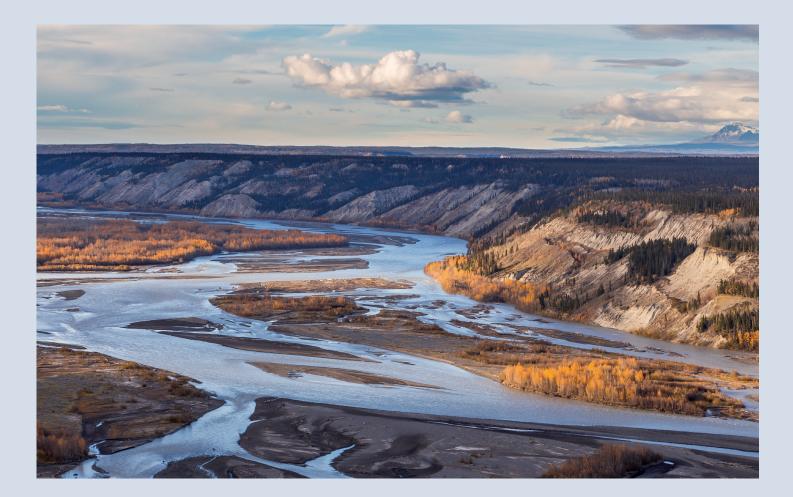

### ALASKA

Calling the adventurous - Alaska's immense and immaculate wilderness awaits. Feel perspectives shifting and boundaries breaking, as the enormity of Alaska's colossal scenery stirs something within. Shrink in the shadow of crumpled mountain peaks, approach humbling glaciers with awe, and glimpse wildlife exploring freely as wild animals should. To step into this wild, thrilling realm is to experience the ultimate in adventure and expedition. Alaska's epic intensity never relents, and even as the sun fades, the mountain-scapes give way to wonders like charcoal-black skies covered by a spread of infinite stars. Then, there is the remarkable Inside Passage, with its jutting fjords and fractured islands offering scenic routes to the footholds of mighty glaciers and ice worlds including the extraordinary Mendenhall Glacier and Ice Caves. Venture in luxury to shores where crowds of pine forests wait, framed by mountain ranges. Amazing scenery is a constant companion as you sail for faraway fishing towns and winding fjords like spectacular Endicott Arm. Put simply, Alaska has never felt so close. If you have ever wanted to discover the highlights of this wild and untethered domain, now is the time.

#### SHIPS SAILING IN THE REGION

Silver Nova 18 voyages Silver Muse

S.A.L.T. OTIVM

Hubbard Glacier, Alaska.

Wrangell-St. Elias National<br/>Park and Preserve.Sunrise at Hubbard Glacier,<br/>Alaska.