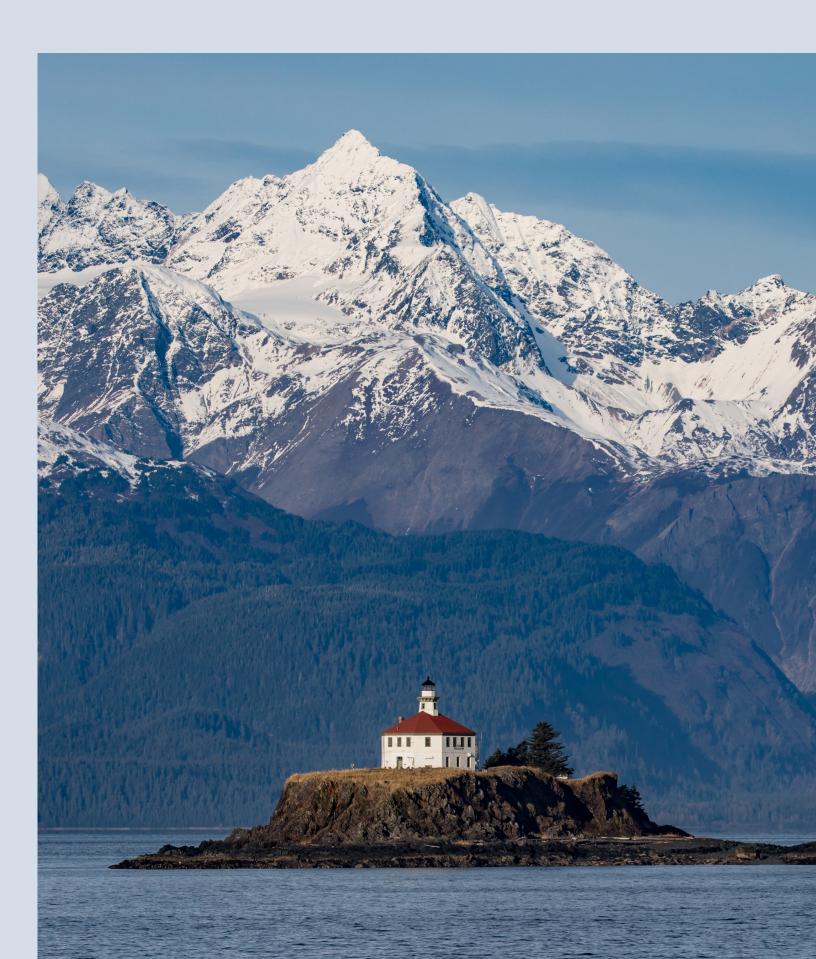

### ALASKA

Calling the adventurous - Alaska's immense and immaculate wilderness awaits. Feel perspectives shifting and boundaries breaking, as the enormity of Alaska's colossal scenery stirs something within. Shrink in the shadow of crumpled mountain peaks, approach humbling glaciers with awe, and glimpse wildlife exploring freely as wild animals should. To step into this wild, thrilling realm is to experience the ultimate in adventure and expedition. Alaska's epic intensity never relents, and even as the sun fades, the mountain-scapes give way to wonders like charcoal-black skies covered by a spread of infinite stars. Then, there is the remarkable Inside Passage, with its jutting fjords and fractured islands offering scenic routes to the footholds of mighty glaciers and ice worlds including the extraordinary Mendenhall Glacier and Ice Caves. Venture in luxury to shores where crowds of pine forests wait, framed by mountain ranges. Amazing scenery is a constant companion as you sail for faraway fishing towns and winding fjords like spectacular Endicott Arm. Put simply, Alaska has never felt so close. If you have ever wanted to discover the highlights of this wild and untethered domain, now is the time.

#### SHIPS SAILING IN THE REGION

Silver Nova 18 voyages Silver Muse

S.A.L.T. OTIVM

Hubbard Glacier, Alaska.

Wrangell-St. Elias National<br/>Park and Preserve.Sunrise at Hubbard Glacier,<br/>Alaska.