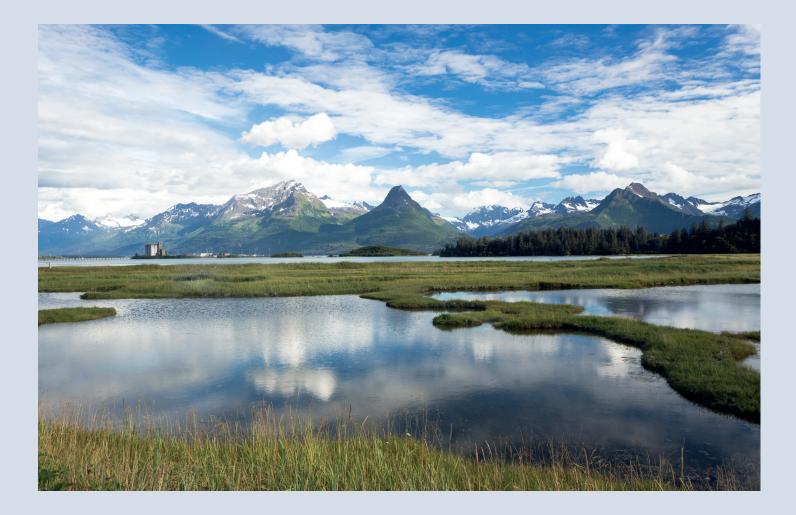

### ALASKA

Calling the adventurous - Alaska's immense and immaculate wilderness awaits. Feel perspectives shifting and boundaries breaking, as the enormity of Alaska's colossal scenery stirs something within. Shrink in the shadow of crumpled mountain peaks, approach humbling glaciers with awe, and glimpse wildlife exploring freely as wild animals should. To step into this wild, thrilling realm is to experience the ultimate in adventure and expedition. Alaska's epic intensity never relents, and even as the sun fades, the mountain-scapes give way to wonders like charcoal-black skies covered by a spread of infinite stars. Then, there is the remarkable Inside Passage, with its jutting fjords and fractured islands offering scenic routes to the footholds of mighty glaciers and ice worlds including the extraordinary Mendenhall Glacier and Ice Caves. Venture in luxury to shores where crowds of pine forests wait, framed by mountain ranges. Amazing scenery is a constant companion as you sail for faraway fishing towns and winding fjords like spectacular Endicott Arm. Put simply, Alaska has never felt so close. If you have ever wanted to discover the highlights of this wild and untethered domain, now is the time.

#### SHIPS SAILING IN THE REGION

Silver Nova 18 voyages Silver Muse

S.A.L.T. OTIVM

Hubbard Glacier, Alaska.

Wrangell-St. Elias National<br/>Park and Preserve.Sunrise at Hubbard Glacier,<br/>Alaska.