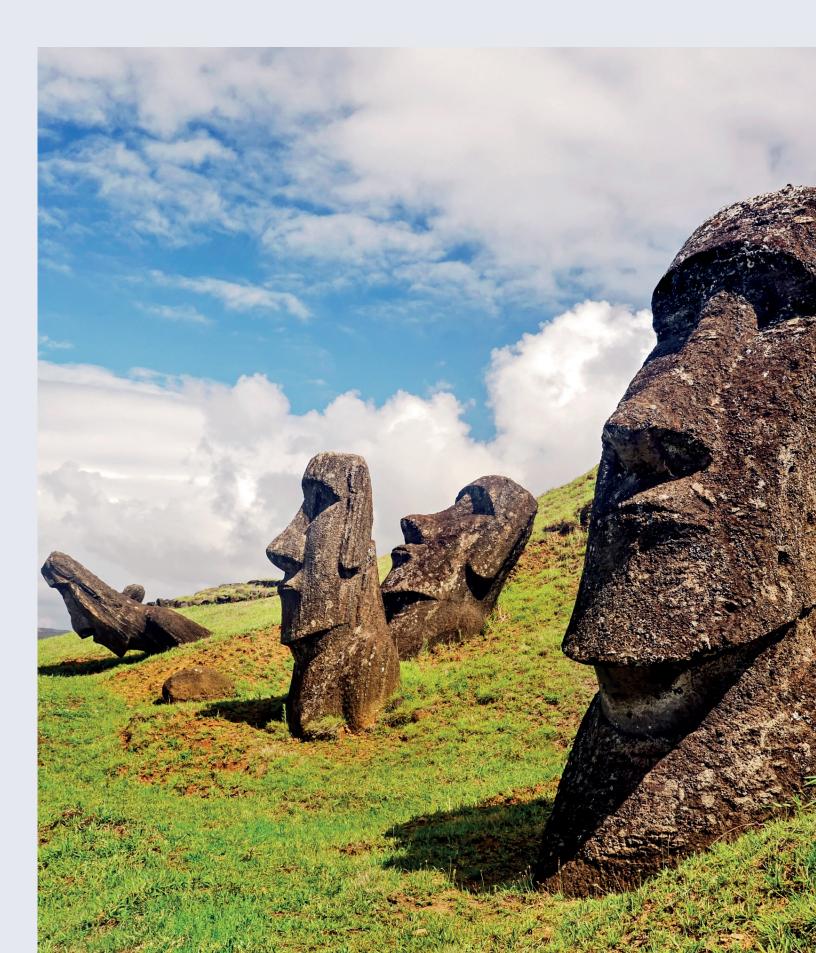

### SOUTH PACIFIC ISLANDS

Sift through the immense South Pacific for gorgeous islands of unparalleled colour, culture and creativity. Fiery, feisty and fantastically beautiful, the South Pacific islands indulge and intrigue in equal measure. Hopping these remote islands is a rewarding treasure hunt, as you unearth fascinating traditions and folklore. Enter cobalt-blue waters and swim among confetti swirls of tropical fish - the intensity of colours is something to behold. Our intrepid voyages will take you far beyond the ordinary - set your imagination ablaze, visiting the volcanic shores of Hawaii or walking among the mysterious stone statues of Rapa Nui. See unique traditions like black pearl farming and experience the allure of landing ashore on dreamy atolls, which cradle secluded, sky-blue lagoons. For off the beaten track adventure, nowhere calls quite as sweetly as the South Pacific islands. A soothing, spectacular voyage awaits every time, among a constellation of remote and unblemished tropical treasures.

A colony of King Penguins in Gold Harbour, South Georgia.

A rocky outcrop in the Antarctic Peninsula.

Moais in Rapa Nui National Park of Rano Raruku volcano on Easter Island, Chile.