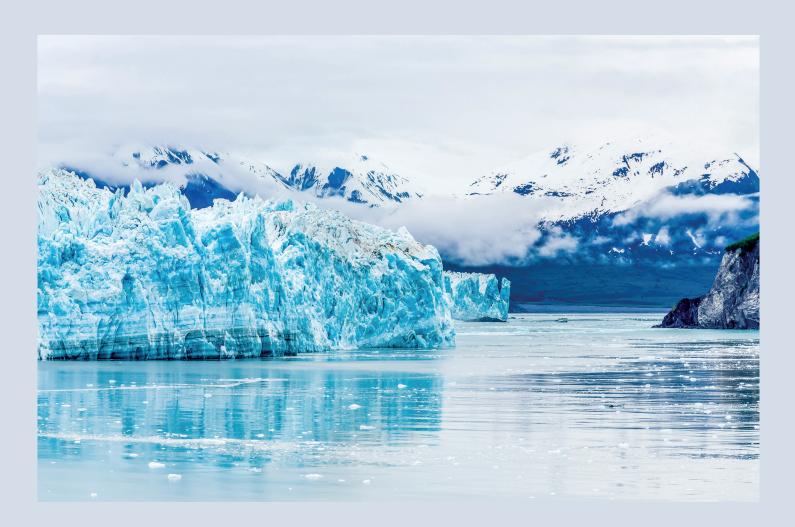

### ALASKA

Calling the adventurous - Alaska's immense and immaculate wilderness awaits. Feel perspectives shifting and boundaries breaking, as the enormity of Alaska's colossal scenery stirs something within. Shrink in the shadow of crumpled mountain peaks, approach humbling glaciers with awe, and glimpse wildlife exploring freely as wild animals should. To step into this wild, thrilling realm is to experience the ultimate in adventure and expedition. Alaska's epic intensity never relents, and even as the sun fades, the mountain-scapes give way to wonders like charcoal-black skies covered by a spread of infinite stars. Then, there is the remarkable Inside Passage, with its jutting fjords and fractured islands offering scenic routes to the footholds of mighty glaciers and ice worlds including the extraordinary Mendenhall Glacier and Ice Caves. Venture in luxury to shores where crowds of pine forests wait, framed by mountain ranges. Amazing scenery is a constant companion as you sail for faraway fishing towns and winding fjords like spectacular Endicott Arm. Put simply, Alaska has never felt so close. If you have ever wanted to discover the highlights of this wild and untethered domain, now is the time.

#### SHIPS SAILING IN THE REGION

Silver Nova 18 voyages Silver Muse

S.A.L.T. OTIVM

Hubbard Glacier, Alaska.

Wrangell-St. Elias National<br/>Park and Preserve.Sunrise at Hubbard Glacier,<br/>Alaska.