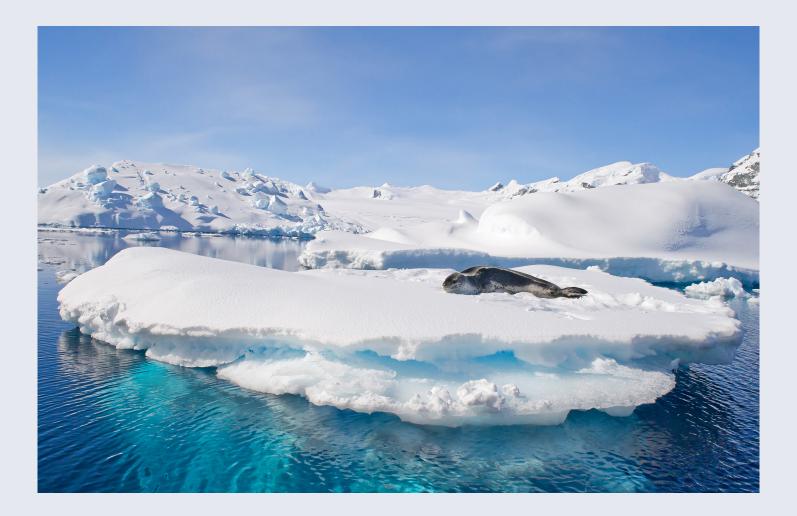

#### SHIPS SAILING IN THE REGION

Silver Wind 9 voyages

Silver Cloud 12 voyages

Leopard seal resting on ice in the Antarctic peninsula.

Chinstrap Penguins and a rock in Half Moon Island of the South Shetland Islands.